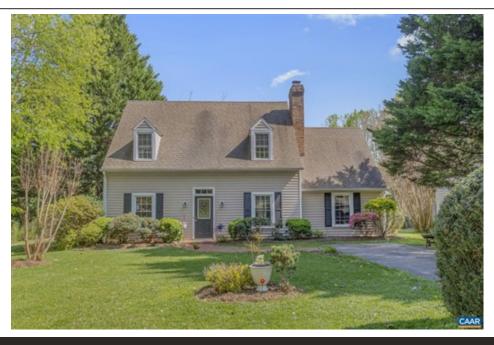

## 1745 Sourwood PI, Charlottesville, VA 22911

- » Beds: 3 | Baths: 2 Full, 1 Half
- » MLS #: 663503
- » Single Family | 1,750 ft<sup>2</sup> | Lot: 15,246 ft<sup>2</sup>
- » More Info: 1745SourwoodPI.IsForSale.com

Janet Bradley (434) 996-0303 Janet@janetsellshomes.net http://www.JanetSellsHomes.net

\$499,000

OPEN SATURDAY MAY 10 12TO 2PM. Enjoy the summer in your new Hollymead home while enjoying the view looking over your very level large yard at the pond from the welcoming screened porch. This beautiful home backs up to common area, walking trail and pond. Spacious bright open floor plan. Updated kitchen with granite countertops and stainless steel appliances. Large living room with fireplace, family room and dining room on main level, additional great room with closet which could also be used as a 4th bedroom with private entrance. Tile, laminate and hardwood floors throughout home. Upstairs features 3 spacious bedrooms including primary suite with en suite bath and unfinished storage area. Large level backyard. HVAC 2 years new, brand new hot water heater. Walk to schools. Convenient to NGIC, Hollymead Town Center and UVA.